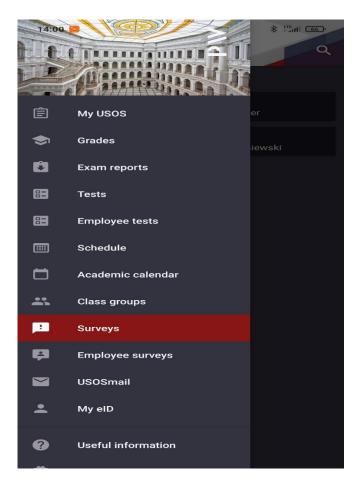

## How to complete the EVALUATION QUESTIONNAIRE OF THE WAY CONDUCTING CLASESS BY AN ACADEMIC TEACHER in the Mobile USOS PW app?

Go to the main site of the" Mobile USOS PW" app and choose on the left in the Menu → Surveys. You will go to SURVEYS.

In the section "SURVEYS" choose the relevant course. Make sure you are evaluating the correct course, i.e., if the course name, type of course and the name of the course teacher are as they should be. Choose the relevant questionnaire and complete the answers to the questions.