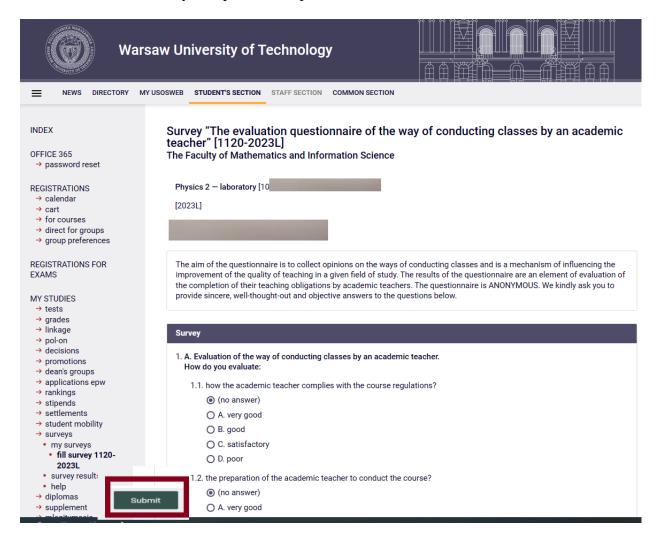

At the top of the completed questionnaire, you will find the information which course and which course teacher the questionnaire covers. Make sure you are evaluating the correct course. Give sincere and well-thought-out answers. Remember that your opinion is important.

Check once again if you have correctly marked all your answers and if you have entered your comments in the Comments section. Click "SUBMIT". Thank you for completing the questionnaire. Remember that you cannot evaluate the course again. On your account you will find questionnaires for other