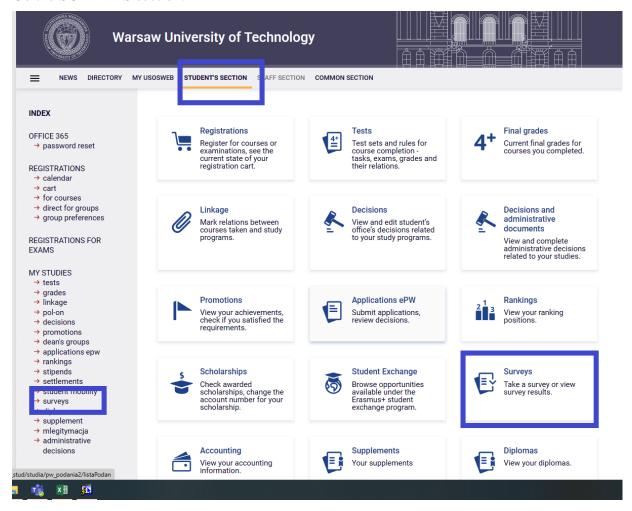

## How to complete the EVALUATION QUESTIONNAIRE OF THE WAY CONDUCTING CLASESS BY AN ACADEMIC TEACHER on the USOSweb website?

Go to your USOSweb account on the website *usosweb.usos.pw.edu.pl*, click the tab STUDENT'S SECTION. Go the SURVEYS section.

In the SURVEYS section you can see the evaluation of the courses you are enrolled in. **Find the relevant course and choose only this course teacher who actually taught you.** If you can see a questionnaire of a course you are not enrolled in, inform the Dean's Office immediately. In the relevant line, click "COMPLETE SURVEY".