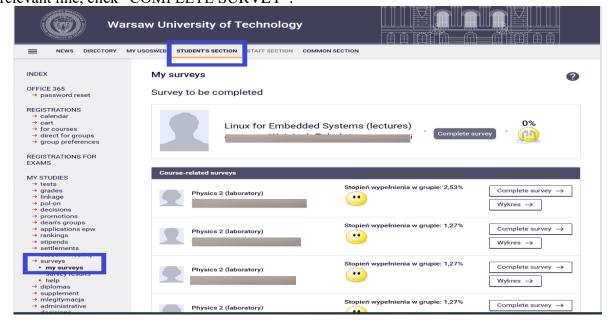

In the SURVEYS section you can see the evaluation of the courses you are enrolled in. **Find the relevant course and choose only this course teacher who actually taught you.** If you can see a questionnaire of a course you are not enrolled in, inform the Dean's Office immediately. In the relevant line, click "COMPLETE SURVEY".