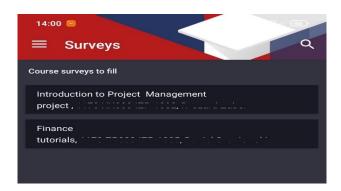

## How to complete the EVALUATION QUESTIONNAIRE OF THE WAY CONDUCTING CLASESS BY AN ACADEMIC TEACHER in the Mobile USOS PW app?

Go to the main site of the" Mobile USOS PW" app and choose on the left in the Menu → Surveys. You will go to SURVEYS.

In the section "SURVEYS" choose the relevant course. Make sure you are evaluating the correct course, i.e., if the course name, type of course and the name of the course teacher are as they should be. Choose the relevant questionnaire and complete the answers to the questions.