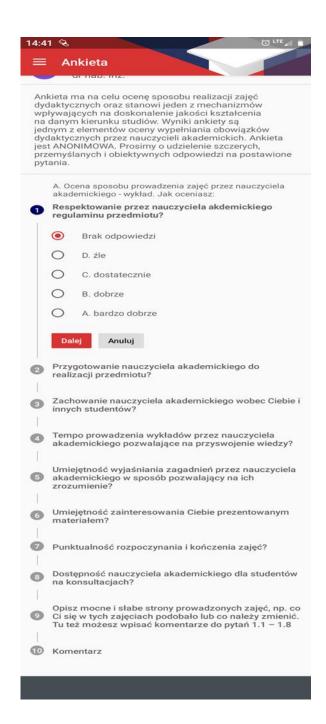

When completing the questionnaire, answer the questions one by one. Give sincere and well-thought-out answers. Remember that your opinion is important. The figure below shows a view of the questionnaire in the "Mobile USOS PW" app.